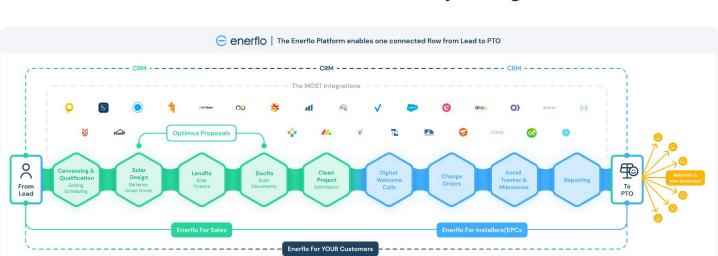

## Enerflo is the ONLY Lead-to-PTO, Open API Solar Platform

Enerflo is custom configured software for your solar sales and install processes. With more integrations than any solar platform, Enerflo helps you consolidate your tech, centralizes and standardizes your data, creates process efficiencies that help you get to NTP faster, reduces your project duration -- and much more.

#### Enerflo Is: For Sales Dealers. For Installers/EPCs. For Hybrid Orgs. For Your Customers.