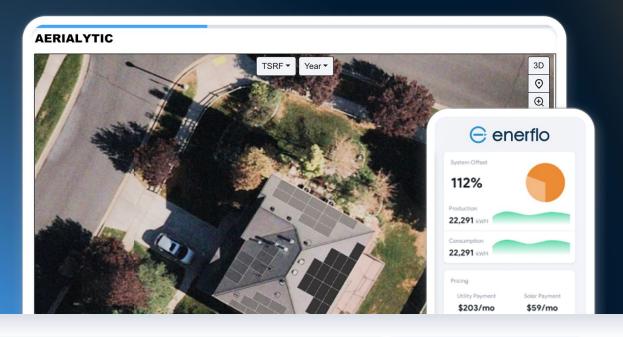

# From Lead to Proposal in 90 Seconds **Enerflo + Aerialytic**

Together, Enerflo and Aerialytic offer an instant and accurate AI solar design tool, improving the sales process and lowering costs.

High-Res Imagery

Market Setbacks Auto Measurements ons. Tilt. Azimuth

Assigned to Each Roof Pla

Localized Data

Shading Calculated

Max-Panel Layout

(i) 30-60 second:

Generate a Full Proposal

### Meet Aerialytic, Enerflo's latest AI Solar Design Tool integration

Because Aerialytic is powered by AI, there is no wait; solar designs are created dynamically on the fly. Request, receive and edit designs all from Enerflo, with a single sign-on experience that enables reps to stay focused on closing sales quickly and efficiently (from lead to proposal in 90 seconds).