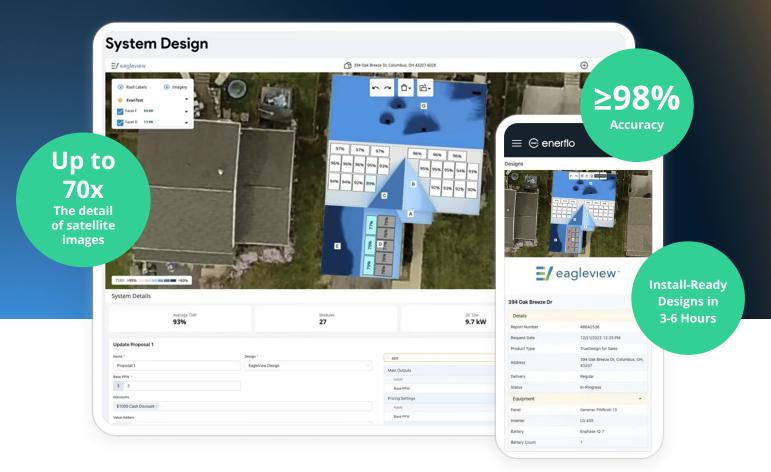

#### Increase Your Speed and Accuracy. Decrease Your Soft Costs.

- Get ≥98% accurate, install-ready designs in 3-6 hours
  Use TrueDesign for pre-sale proposals and post-sale plan sets
  - Request, receive and share system designs without leaving Enerflo
    - Skip the external site visit and deliver projects weeks faster with install-ready designs at contracting
    - Reduce (or eliminate) change orders and cancellations
    - Get paid sooner with a shortened sale-to-permit cycle

## Fast & Accurate

The ≥98% accuracy of EagleView TrueDesign reduces changes orders and cancellations by providing install-ready PV designs at the proposal stage. Installers and EPCs can unlock final, install-ready plan sets at the solar contract, resulting in lower soft costs and better profit margins at every stage of the process.